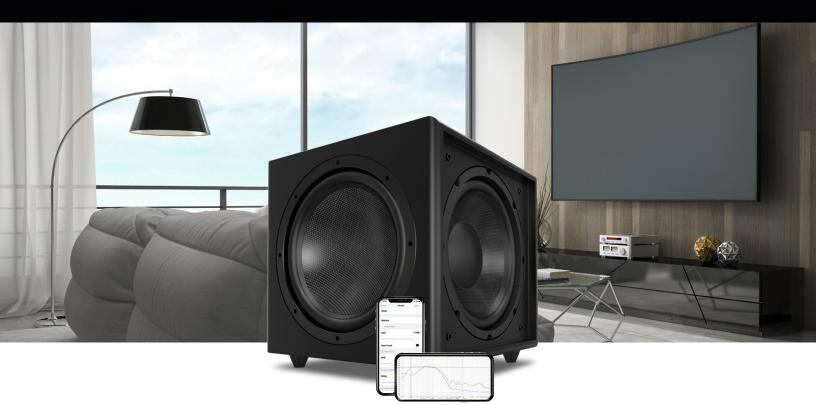

## TREVOCE10 EQ DSP Triple Subwoofer

The additional upgrades we have made make this the best all-round sub in our history. Incorporated in the Trevoce10 EQ DSP is the new native EQ, and the iWoofer DSP engine. The native EQ has allowed us to extract the maximum bass extension possible from our design. This allows the full range of musical instruments and special effects to be reproduced. Configured with a single active woofer and two symmetric built passive woofers. The active subwoofer is self-contained and uses the sub's amplifier to reproduce sound while the two passive symmetric-built woofers to dramatically enhance the SPL.

## TREVOCE10 EQ DSP

- 10" Triple Powered Subwoofer
- Built-In DSP with App Control
- Power: 500W Dynamic
- Active Woofer: 10"
- Passive Woofers: Dual 10"
- Phase Control: 0-180°
- Inputs: Hi Level / Low Level
- Dual Voltage: 100/120V 220/240V
- Freq Response: 20Hz 160Hz
- Dimensions: 14.6 x 14.6 x 13 in